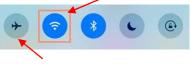

ultaneously press the side button and the home button.



## **Multitasking**

- **iPhone X and newer:** Swipe up from the bottom of the screen and pause. If you're in an application, swipe right along the bottom edge of the screen to switch to another app.
- **iPhone 8 and older:** Quickly press the Home button twice to access Multitask view

## <u>Search</u>



- **iPhone X or newer**: To quickly find anything on your device and on the web, swipe down from the middle of the screen.
- **iPhone 8 or older**: Swipe right to access the search menu.

- To turn Wi-Fi on or off:
  - 1. Tap the Settings icon on the Home screen.
  - 2. The settings will appear. Tap Wi-Fi.
  - 3. Next to Wi-Fi, tap the control to turn it on or off.



• You can also use the Control Center to turn Wi-Fi on or off



Airplane mode will turn off Wi-Fi and data

### **Install Applications**

• To download applications onto an Apple device, go to the **App Store**. Look for applications in the Apps tab or by Searching.



• **iPhone X and newer:** After selecting an app in the App Store, double-click the side button to install it.





Give applications access to your microphone and camera by tapping the control to turn it on or off.



# **Navigation**

#### iPhone X and Newer:

- To go to the Home screen at any time, swipe up from the bottom edge of the screen.
- To access your Control Center, swipe down from the upperright corner of the screen.

#### iPhone 8 or older:

• To access your Control Center, swipe up from the middle of the screen.

## Using Safari (Web Browser)



Enter the Website name he