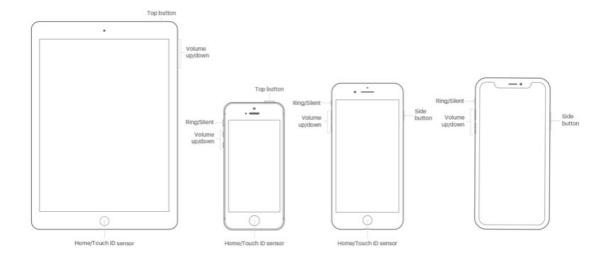

# **Apple Mobile Device Functionality**

- **Turn Device Off:** simultaneously press and hold side button and either volume button until the slider appears. Then slide to power off.
- To put your iPhone to sleep, press the side button.

#### Volume:

- Press either volume button to adjust volume level.
- Push the Ring/Silent button to mute or unmute your volume.

#### Screenshot:

- iPhone X or newer: Quickly press and release the side button and the volume up button at the same time.
- iPhone 8 or older: Simultaneously press the side button and the home button.

## **Multitasking**

- **iPhone X and newer:** Swipe up from the bottom of the screen and pause. If you're in an application, swipe right along the bottom edge of the screen to switch to another app.
- **iPhone 8 and older:** Quickly press the Home button twice to access Multitask view

## <u>Search</u>

- **iPhone X or newer**: To quickly find anything on your device and on the web, swipe down from the middle of the screen.
- **iPhone 8 or older**: Swipe right to access the search menu.

### **Install Applications**

• To download applications onto an Apple device, go to the **App Store**. Look for applications in the Apps tab or by Searching.

• **iPhone X and newer:** After selecting an app in the App Store, double-click the side button to install it.

#### iPhone X and Newer:

- To go to the Home screen at any time, swipe up from the bottom edge of the screen.
- To access your Control Center, swipe down from the upperright corner of the screen.

#### iPhone 8 or older:

• To access your Control Center, swipe up from the middle of the screen.