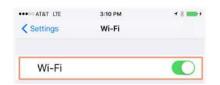

- To turn Wi-Fi on or off:
  - 1. Tap the Settings icon on the Home screen.
  - 2. The settings will appear. Tap Wi-Fi.
  - 3. Next to Wi-Fi, tap the control to turn it on or off.

• You can also use the Control Center to turn Wi-Fi on or off