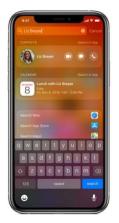

## <u>Search</u>

- **iPhone X or newer**: To quickly find anything on your device and on the web, swipe down from the middle of the screen.
- **iPhone 8 or older**: Swipe right to access the search menu.