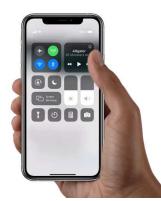

#### iPhone X and Newer:

- To go to the Home screen at any time, swipe up from the bottom edge of the screen.
- To access your Control Center, swipe down from the upperright corner of the screen.

#### iPhone 8 or older:

• To access your Control Center, swipe up from the middle of the screen.