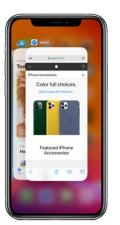

### **Install Applications**

• To download applications onto an Apple device, go to the **App Store**. Look for applications in the Apps tab or by Searching.

• **iPhone X and newer:** After selecting an app in the App Store, double-click the side button to install it.