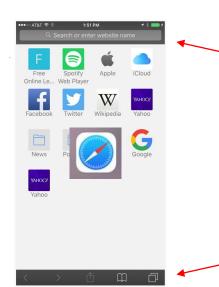

## Using Safari (Web Browser)

Enter the Website name here and then press go.

Use this icon to view other websites accessed in tabs.