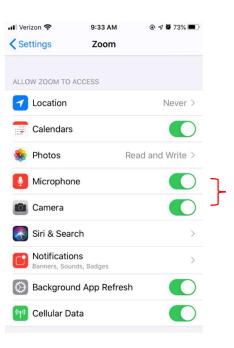

Give applications access to your microphone and camera by tapping the control to turn it on or off.