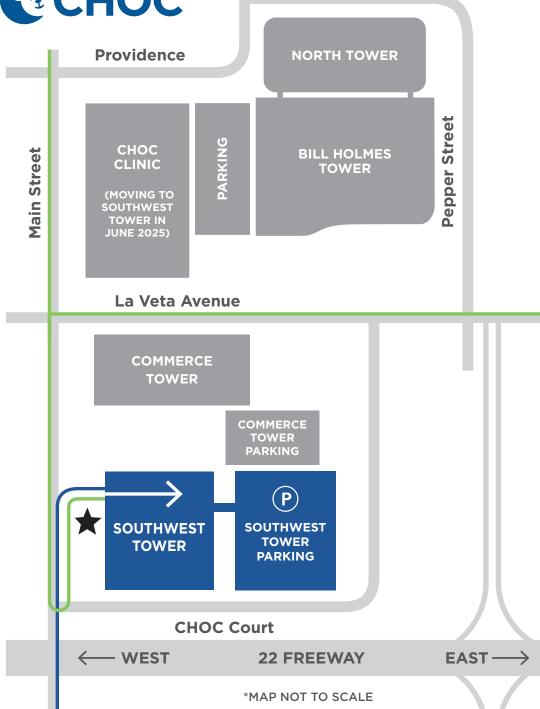

## SOUTHWEST TOWER 555 S. Main Street, Orange, CA 92868

Patient and visitor parking is available in the Southwest Tower parking structure. Valet parking is available for an additional cost. Southwest Tower is cashless, all major credit cards and mobile payments are accepted.

## SOUTHBOUND MAIN STREET

Heading south on Main Street, follow directional signs to make a U-turn onto CHOC Court toward La Veta Avenue. The valet parking entrance for the Southwest Tower will be on your right.

## NORTHBOUND MAIN STREET

Heading north on Main Street toward La Veta Avenue. the parking entrance for the Southwest Tower will be on your right.

Front Entrance and Valet.