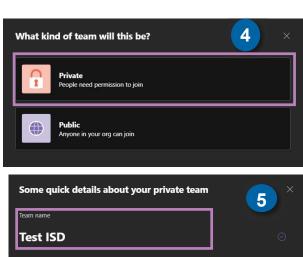

## **CREATING A TEAM FROM SCRATCH**

- Next, you can choose to make your team either private or public, select Private.
- 5. Give your new team a name, and include a description of it below. Select **Create**.