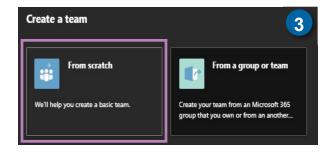

2. From the list of options, select **Create a team** to proceed.

 You can choose to create a team from scratch, from another group or team, or from a template. From the list of options, select From scratch.