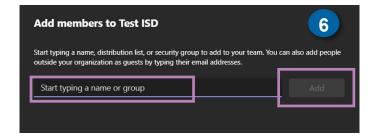

6. You will be prompted to add members to your team by typing the name of the associates in the search bar. Once all associates have been found, select **Add**.