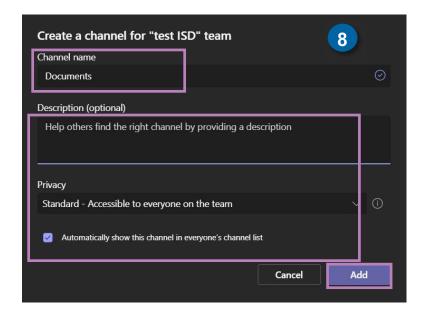

## **CREATING A TEAM FROM SCRATCH**

 Now your team has been created. It will have one channel to start, General. You can add new channels by clicking Create more channels.

 Here you can designate your channel name and add a description. Leave the privacy as is, check the box, and click Add to create your new channel.