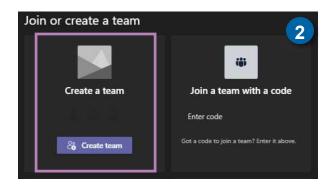

You can create a team in the Microsoft Teams desktop app or in the web app using the same steps.

 From the Teams section, click on Join or create a team in the bottom left-hand corner of the application.

2. From the list of options, select **Create a team** to proceed.

 You can choose to create a team from scratch, from another group or team, or from a template. From the list of options, select From scratch.