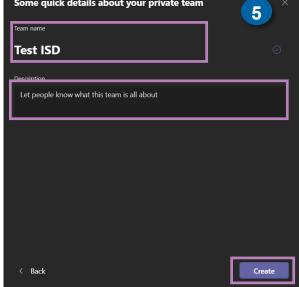

## **CREATING A TEAM FROM SCRATCH**

- Next, you can choose to make your team either private or public, select Private.
- 5. Give your new team a name, and include a description of it below. Select **Create**.